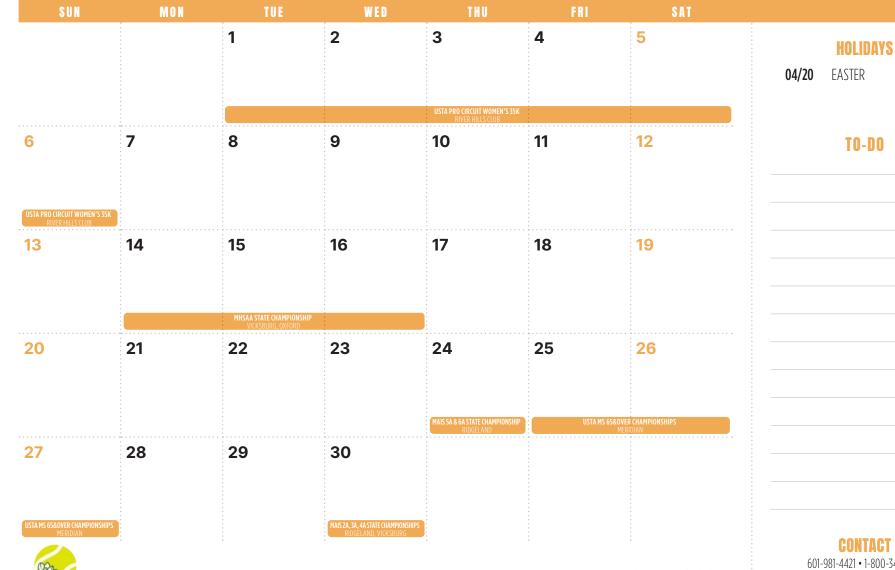

2024 ADULT 65 AND OVER CHAMPIONSHIPS APRIL 19-21, MERIDIAN, MS

65+ 3.5M Byrd - Gulf Coast

MS 65 & Over Championship

65+ 4.0M Clopton – Gulf Coast

65+ 4.0W Foster - Pinebelt

65+ 3.0M Hudson – Jackson

65+ 3.5W Roberts - Jackson