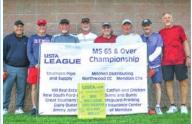

2024 ADULT 65 AND OVER CHAMPIONSHIPS APRIL 19-21, MERIDIAN, MS

65+ 3.5M Byrd - Gulf Coast

MS 65 & Over Championship

65+ 4.0M Clopton – Gulf Coast

65+ 4.0W Foster - Pinebelt

65+ 3.0M Hudson – Jackson

65+ 3.5W Roberts - Jackson