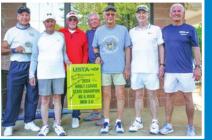

2024 ADULT 65 AND OVER CHAMPIONSHIPS APRIL 19-21, MERIDIAN, MS

65+ 3.5M Byrd - Gulf Coast

MS 65 & Over Championship

65+ 4.0M Clopton – Gulf Coast

65+ 4.0W Foster - Pinebelt

65+ 3.0M Hudson – Jackson

65+ 3.5W Roberts - Jackson