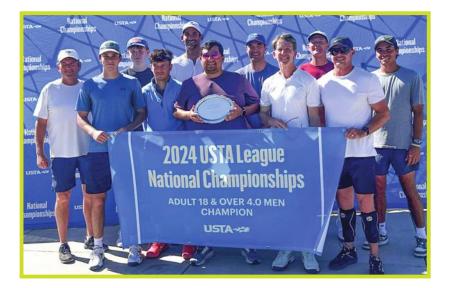

# **2024 USTA NATIONAL CHAMPIONSHIP WINNERS**

18+ 4.0M Custode - Jackson

18+ 3.0M Sims - Jackson

# **2024 USTA LEAGUE MISSISSIPPI ADULT CHAMPIONSHIPS**

2024 MIXED DOUBLES CHAMPIONSHIPS AUGUST 16-18, TUPELO, MS

18+ 4.0 Custode - Jackson

18+ 2.5 Poulelis - North Central

18+ 3.0 Williamson - Jackson

18+ 4.5 Do - Jackson