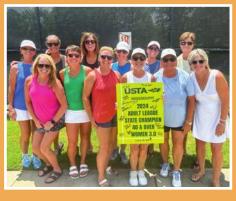

### **2024 USTA LEAGUE MISSISSIPPI ADULT CHAMPIONSHIPS** 2024 ADULT 18 & OVER CHAMPIONSHIPS • JUNE 7-9, RIDGELAND, MS

the city of RIDGELAND

2.5M Poulelis - North Central

2.5W Johnson - North Central

3.0W Breeden – Jackson

3.5M Sumrall - Pinebelt

3.5W Bounds - North East

4.0M Custode - Jackson

4.0W Otto - Jackson

4.5M Do - Jackson

4.5W Lawrence - Pinebelt

5.0M Petro - Delta

MISSISSIPPI