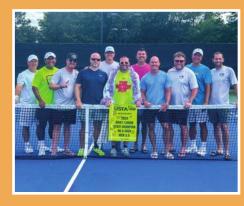

### **2024 USTA LEAGUE MISSISSIPPI ADULT CHAMPIONSHIPS** 2024 ADULT 18 & OVER CHAMPIONSHIPS • JUNE 7-9, RIDGELAND, MS

the city of RIDGELAND

2.5M Poulelis - North Central

2.5W Johnson - North Central

3.0W Breeden – Jackson

3.5M Sumrall - Pinebelt

3.5W Bounds - North East

4.0M Custode - Jackson

4.0W Otto - Jackson

4.5M Do - Jackson

4.5W Lawrence - Pinebelt

5.0M Petro - Delta

MISSISSIPPI