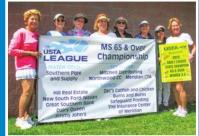

2024 ADULT 65 AND OVER CHAMPIONSHIPS APRIL 19-21, MERIDIAN, MS

65+ 3.5M Byrd - Gulf Coast

MS 65 & Over Championship

65+ 4.0M Clopton – Gulf Coast

65+ 4.0W Foster - Pinebelt

65+ 3.0M Hudson – Jackson

65+ 3.5W Roberts - Jackson