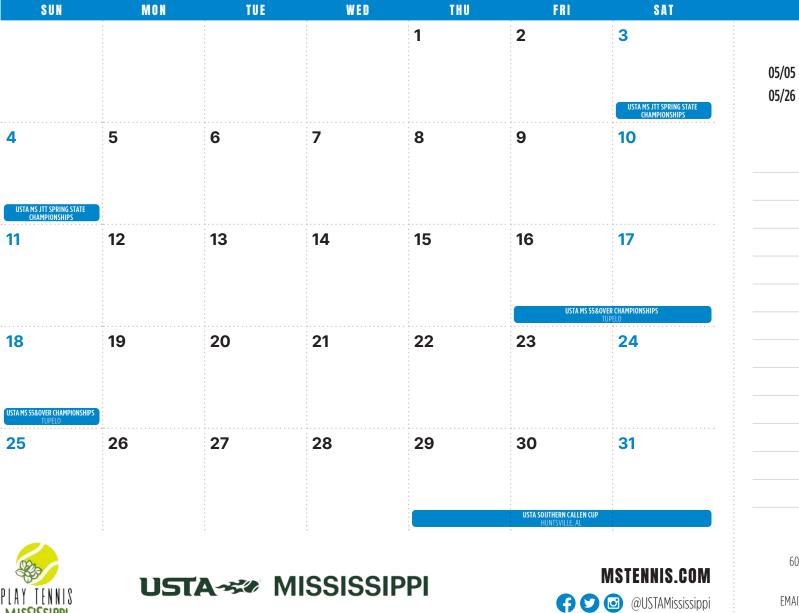

# **USTA Jr Team Tennis Highlights**

JTT has 3 leagues and 3 championships; Spring Doubles League, Summer and Fall League.

- Spring league kicks off in February with the State Championship May 3-4.
- Summer League starts in June and the State Championship August 1-3.
- Fall league starts in September and the State Championship November 22-23.