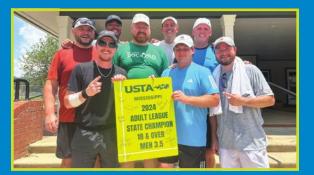

2024 was a great year for tennis in Mississippi and the bar continues to be raised. The work at the MTA office benefits all the tennis players in the state.

Tennis in Mississippi continues to grow and excel. A major part of the continued growth are the people on the ground; coaches, volunteers, and other tennis players. The growth in the number of participants can be seen in several programs that are foundational in helping get new players onto the court. Tennis Apprentice, Ready to Rally, NJTL, and Tennis Month in May are all programs that have been successful in exposing new people to the sport. The year also saw Mississippi teams win USTA League National titles at both the 3.0 and 4.0 Men. Congratulations to these teams as well as those that have gone to Sectionals and represented our state.